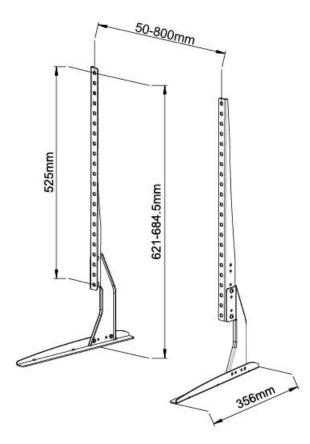

| Model No.        | DS202                 |
|------------------|-----------------------|
| Max VESA         | 800 x 400             |
| Suit TV Size     | 37" - 65"             |
| Supported weight | 50kg                  |
| Material         | Heavy Duty Steel      |
| Unit Weight      | 2.25kg                |
| Finish           | Powder Coating        |
| Colour           | Black                 |
| Pack Dimensions  | 590mm x 140mm x 210mm |
| Pack Weight      | 2.31kg                |
| Barcode          | 3888000343573         |