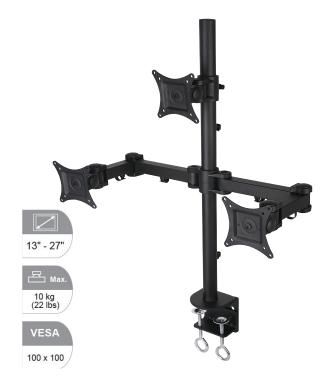

## **SPEED Triple Monitor Desk Mount**

Heavy duty monitor desk mount with double-lock "C" clamp for maximum stability.
Set the perfect ergonomic position for the monitor with the fully functional design, tilt, swivel and pivot the monitor for the maximum comfort. Monitor cables can be hidden in the stand for simple cable management.

- Up to 27" screen per mount
- VESA 100x100mm
- ±90 Degree Tilt
- 360 Degree Swivel/Rotate
- 10 kg Max Load per mount
- Colour: Black
- Lifetime Warranty

| Model No.        | LCD3502-T             |
|------------------|-----------------------|
| Max VESA         | 100 x 100             |
| Monitor Size     | 13" – 27"             |
| Supported weight | 10kg per arm          |
| Tilt             | ±90 degree            |
| Swivel           | 360 degrees           |
| Rotate           | 360 degrees           |
| Pole Diameter    | 35mm                  |
| Arms             | 2x (129mm + 196mm)    |
| Pole Height      | 725mm                 |
| Base Type        | Clamp                 |
| Clamp Type       | Double Lock           |
| Material         | Steel & Aluminium     |
| Unit Weight      | 6.5 kg                |
| Finish           | Powder Coating        |
| Colour           | Black                 |
| Pack Dimensions  | 130mm x 300mm x 880mm |
| Pack Weight      | 7.5kg                 |
| Barcode          | 3888000341142         |