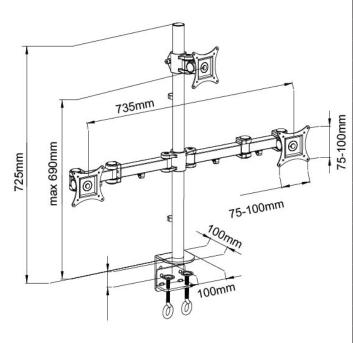

- Up to 27" screen per mount
- VESA 100x100mm
- ±90 Degree Tilt
- 360 Degree Swivel/Rotate
- 10 kg Max Load per mount
- Colour: Black
- Lifetime Warranty

| Model No.        | LCD3502-T             |
|------------------|-----------------------|
| Max VESA         | 100 x 100             |
| Monitor Size     | 13" – 27"             |
| Supported weight | 10kg per arm          |
| Tilt             | ±90 degree            |
| Swivel           | 360 degrees           |
| Rotate           | 360 degrees           |
| Pole Diameter    | 35mm                  |
| Arms             | 2x (129mm + 196mm)    |
| Pole Height      | 725mm                 |
| Base Type        | Clamp                 |
| Clamp Type       | Double Lock           |
| Material         | Steel & Aluminium     |
| Unit Weight      | 6.5 kg                |
| Finish           | Powder Coating        |
| Colour           | Black                 |
| Pack Dimensions  | 130mm x 300mm x 880mm |
| Pack Weight      | 7.5kg                 |
| Barcode          | 3888000341142         |