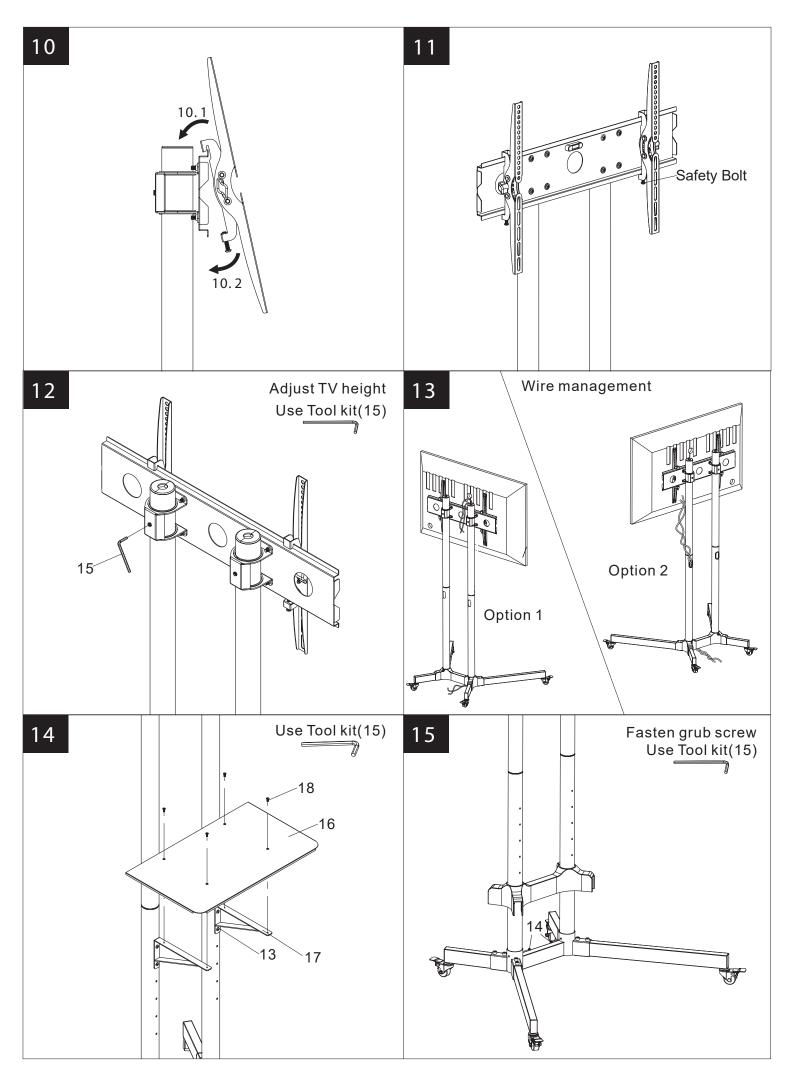

| No. | Picture | Description                            | Quantity |
|-----|---------|----------------------------------------|----------|
| 8   |         | Pole Cover                             | 4        |
| 9   |         | Wheel & Washer                         | 4        |
| 10  |         | Square Plate Connector<br>& Rubber Pad | 2        |
| 11  |         | M6x60 Allen Head Bolt                  | 8        |
| 12  |         | M6 Socket Plate                        | 4        |
| 13  |         | M6x10 Allen Head Bolt                  | 14       |
| 14  |         | M5x6 Grub Screw                        | 2        |
| 15  |         | Tool Kit                               | 1        |
| 16  |         | Shelf                                  | 1        |
| 17  |         | Shelf Support                          | 2        |
| 18  |         | M4x6 Countersink Bolt                  | 4        |

| No. | Picture  | Description                            | Quantity |
|-----|----------|----------------------------------------|----------|
| 21  |          | Square Plate                           | 1        |
| 22  | Const Se | TV Arm Set                             | 1        |
| 23  |          | M4x12 Bolt<br>M4x30 Bolt               | 4        |
| 24  |          | M6x20 Bolt<br>M6x35 Bolt               | 4        |
| 25  |          | M8x20 Bolt<br>M8x35 Bolt<br>M8x45 Bolt | 4        |
| 26  |          | M4 Washer                              | 4        |
| 27  |          | M6 Washer                              | 12       |
| 28  |          | M8 Washer                              | 4        |
| 29  |          | M4 Spacer<br>M6/M8 Spacer(20mm)        | 4        |
| 30  |          | M6/M8 Spacer(5mm)                      | 8        |