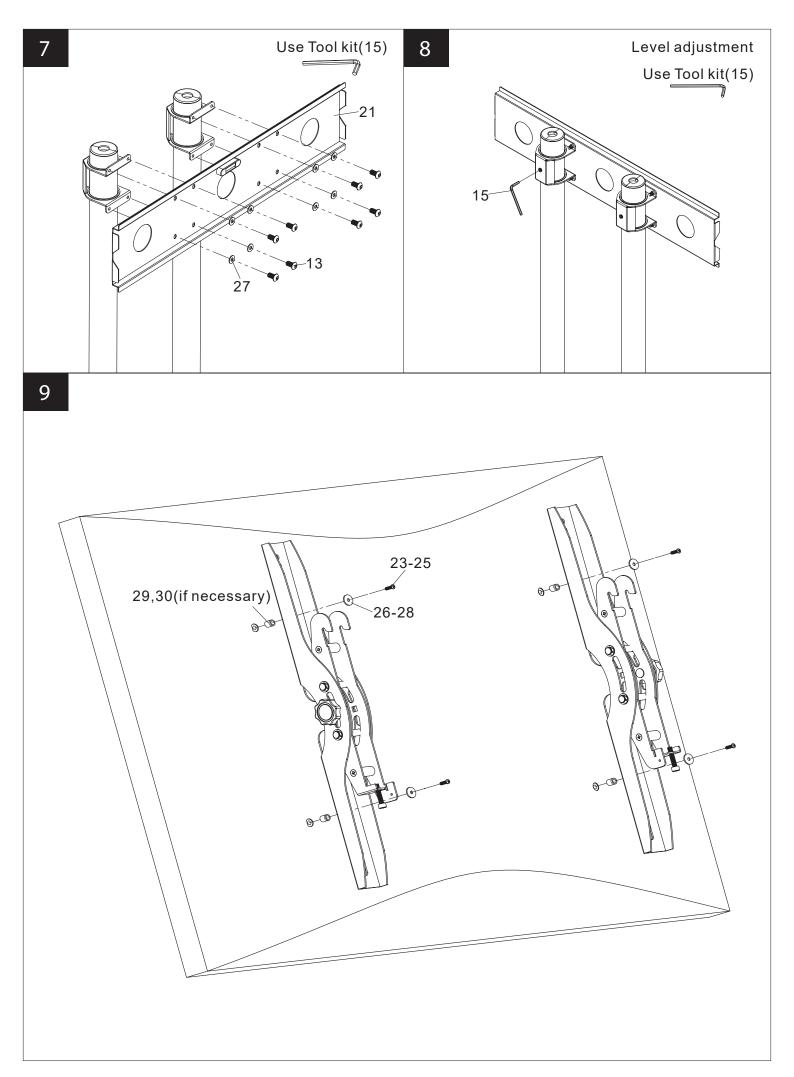

| No. | Picture  | Description                            | Quantity |
|-----|----------|----------------------------------------|----------|
| 21  |          | Square Plate                           | 1        |
| 22  | Const Se | TV Arm Set                             | 1        |
| 23  |          | M4x12 Bolt<br>M4x30 Bolt               | 4        |
| 24  |          | M6x20 Bolt<br>M6x35 Bolt               | 4        |
| 25  |          | M8x20 Bolt<br>M8x35 Bolt<br>M8x45 Bolt | 4        |
| 26  |          | M4 Washer                              | 4        |
| 27  |          | M6 Washer                              | 12       |
| 28  |          | M8 Washer                              | 4        |
| 29  |          | M4 Spacer<br>M6/M8 Spacer(20mm)        | 4        |
| 30  |          | M6/M8 Spacer(5mm)                      | 8        |