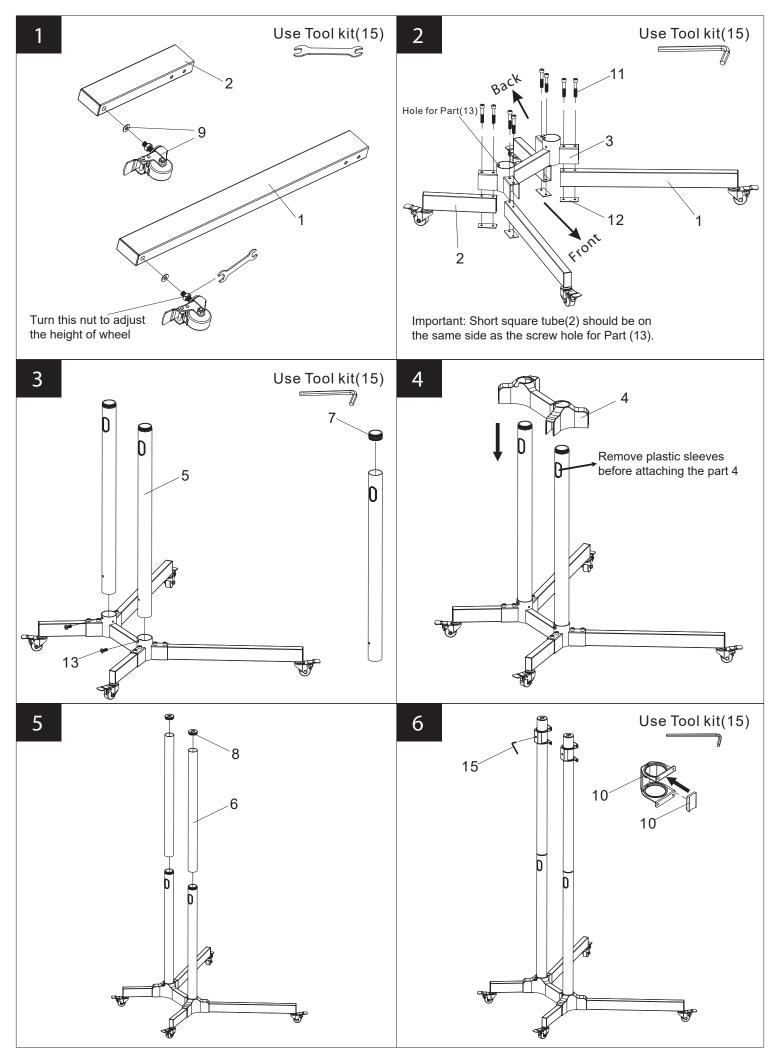

## **Supplied Parts**

| No. | Picture       | Description                  | Quantity |
|-----|---------------|------------------------------|----------|
| 1   |               | Long Square Tube             | 2        |
| 2   |               | Short Square Tube            | 2        |
| 3   | Front<br>Back | Tube Connector               | 1        |
| 4   |               | Tube Connector Cover         | 1        |
| 5   |               | Pole With Shelf Add-on Holes | 2        |
| 6   |               | Pole Without Holes           | 2        |
| 7   |               | Pole Connector               | 2        |

| No. | Picture | Description                            | Quantity |
|-----|---------|----------------------------------------|----------|
| 8   |         | Pole Cover                             | 4        |
| 9   |         | Wheel & Washer                         | 4        |
| 10  |         | Square Plate Connector<br>& Rubber Pad | 2        |
| 11  |         | M6x60 Allen Head Bolt                  | 8        |
| 12  |         | M6 Socket Plate                        | 4        |
| 13  |         | M6x10 Allen Head Bolt                  | 14       |
| 14  |         | M5x6 Grub Screw                        | 2        |
| 15  |         | Tool Kit                               | 1        |
| 16  |         | Shelf                                  | 1        |
| 17  |         | Shelf Support                          | 2        |
| 18  |         | M4x6 Countersink Bolt                  | 4        |

| No. | Picture  | Description                            | Quantity |
|-----|----------|----------------------------------------|----------|
| 21  |          | Square Plate                           | 1        |
| 22  | Const Se | TV Arm Set                             | 1        |
| 23  |          | M4x12 Bolt<br>M4x30 Bolt               | 4        |
| 24  |          | M6x20 Bolt<br>M6x35 Bolt               | 4        |
| 25  |          | M8x20 Bolt<br>M8x35 Bolt<br>M8x45 Bolt | 4        |
| 26  |          | M4 Washer                              | 4        |
| 27  |          | M6 Washer                              | 12       |
| 28  |          | M8 Washer                              | 4        |
| 29  |          | M4 Spacer<br>M6/M8 Spacer(20mm)        | 4        |
| 30  |          | M6/M8 Spacer(5mm)                      | 8        |